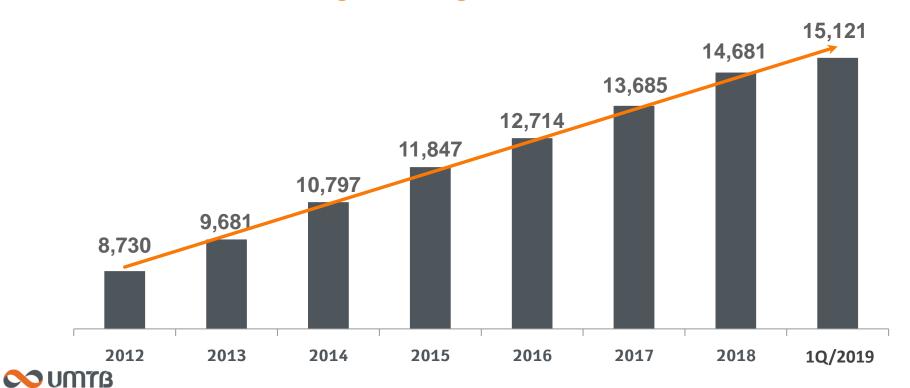

## Increasing equity base

(NIS mil)

#### **Average annual growth rate – 9.2%**

## Main balance sheet items development

| NOTE OF THE PARTY | 31.3.2019 | 31.3.2018 | % of change |
|-------------------------------------------------------------------------------------------------------------------------------------------------------------------------------------------------------------------------------------------------------------------------------------------------------------------------------------------------------------------------------------------------------------------------------------------------------------------------------------------------------------------------------------------------------------------------------------------------------------------------------------------------------------------------------------------------------------------------------------------------------------------------------------------------------------------------------------------------------------------------------------------------------------------------------------------------------------------------------------------------------------------------------------------------------------------------------------------------------------------------------------------------------------------------------------------------------------------------------------------------------------------------------------------------------------------------------------------------------------------------------------------------------------------------------------------------------------------------------------------------------------------------------------------------------------------------------------------------------------------------------------------------------------------------------------------------------------------------------------------------------------------------------------------------------------------------------------------------------------------------------------------------------------------------------------------------------------------------------------------------------------------------------------------------------------------------------------------------------------------------------|-----------|-----------|-------------|
| Total balance sheet                                                                                                                                                                                                                                                                                                                                                                                                                                                                                                                                                                                                                                                                                                                                                                                                                                                                                                                                                                                                                                                                                                                                                                                                                                                                                                                                                                                                                                                                                                                                                                                                                                                                                                                                                                                                                                                                                                                                                                                                                                                                                                           | 260,108   | 242,805   | 7.1         |
| Loans to the public, net                                                                                                                                                                                                                                                                                                                                                                                                                                                                                                                                                                                                                                                                                                                                                                                                                                                                                                                                                                                                                                                                                                                                                                                                                                                                                                                                                                                                                                                                                                                                                                                                                                                                                                                                                                                                                                                                                                                                                                                                                                                                                                      | 196,271   | 183,628   | 6.9         |
| Deposits from the public                                                                                                                                                                                                                                                                                                                                                                                                                                                                                                                                                                                                                                                                                                                                                                                                                                                                                                                                                                                                                                                                                                                                                                                                                                                                                                                                                                                                                                                                                                                                                                                                                                                                                                                                                                                                                                                                                                                                                                                                                                                                                                      | 204,777   | 187,066   | 9.5         |
| Securities                                                                                                                                                                                                                                                                                                                                                                                                                                                                                                                                                                                                                                                                                                                                                                                                                                                                                                                                                                                                                                                                                                                                                                                                                                                                                                                                                                                                                                                                                                                                                                                                                                                                                                                                                                                                                                                                                                                                                                                                                                                                                                                    | 9,130     | 9,057     | 0.8         |
| Equity                                                                                                                                                                                                                                                                                                                                                                                                                                                                                                                                                                                                                                                                                                                                                                                                                                                                                                                                                                                                                                                                                                                                                                                                                                                                                                                                                                                                                                                                                                                                                                                                                                                                                                                                                                                                                                                                                                                                                                                                                                                                                                                        | 15,121    | 13,890    | 8.9         |