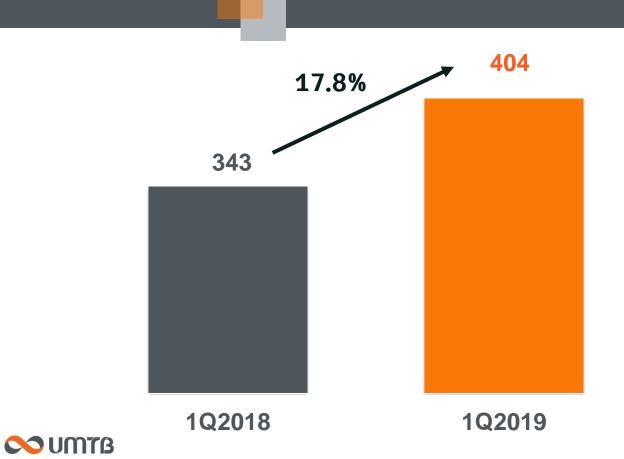

## Net profit

## **Condensed P&L report**

| 0000000                                | Q1/2019 | Q1/2018 | % of change |
|----------------------------------------|---------|---------|-------------|
| Interest revenue, net                  | 1,231   | 1,081   | 13.9        |
| Non interest revenues                  | 466     | 463     | (0.6)       |
| Total                                  | 1,697   | 1,544   | 9.9         |
| Expenses with respect to credit losses | 76      | 82      | (7.3)       |
| Operating and other expenses           | 986     | 912     | 8.1         |
| Net profit                             | 404     | 343     | 17.8        |