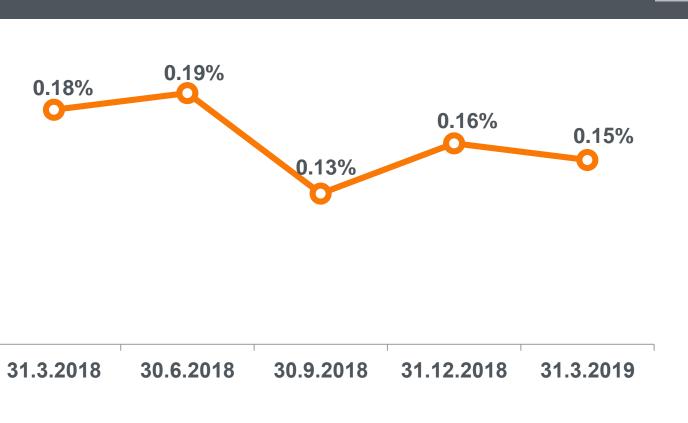

88   | 1,171   | 10.0           |
| Less   | Linkage differentials with respect to CPI position                     | (42)    | 39      |                |
|        | Revenues from collection of interest on troubled debt                  | 12      | 12      |                |
|        | Gain from debentures                                                   | 12      | 2       |                |
|        | Effect of accounting treatment of derivatives at fair value and others | (43)    | 55      |                |
| Total  | Total effects other than current operations                            |         | 30      |                |
| Total  | financing revenues from current operations                             | 1,349   | 1,141   | 18.2           |



## Provisions / loans to the public







## Operating and other expenses



| Name of the second seco | Q1/2019 | Q1/2018 | % of change |
|------------------------------------------------------------------------------------------------------------------------------------------------------------------------------------------------------------------------------------------------------------------------------------------------------------------------------------------------------------------------------------------------------------------------------------------------------------------------------------------------------------------------------------------------------------------------------------------------------------------------------------------------------------------------------------------------------------------------