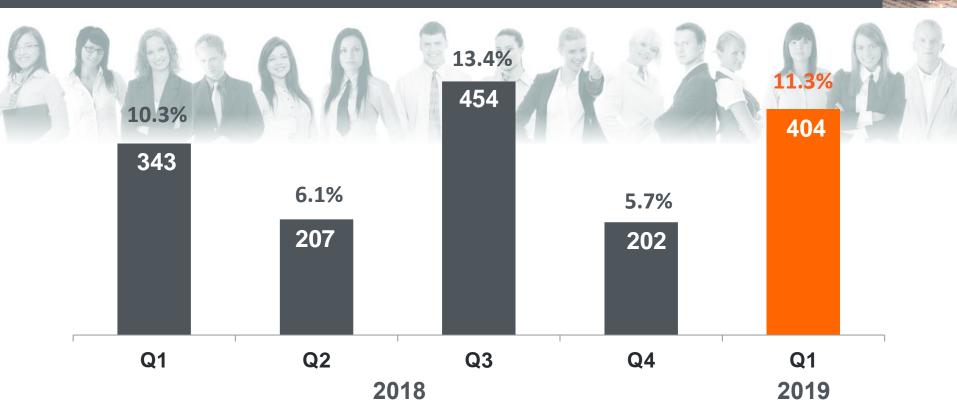

## Net profit

## **Net profit and ROE**

## **Net profit**\* and **ROE**\*

(NIS mil)

\*Excluding the provisions for the US Department of Justice's investigation, and taking into account provisions for bonuses in line with the level of profitability from current operations, and the tax expenses derived from these

## **Condensed P&L report**

| 0000000                                | Q1/2019 | Q1/2018 | % of change |
|----------------------------------------|---------|---------|-------------|
| Interest revenue, net                  | 1,231   | 1,081   | 13.9        |
| Non interest revenues                  | 466     | 463     | (0.6)       |
| Total                                  | 1,697   | 1,544   | 9.9         |
| Expenses with respect to credit losses | 76      | 82      | (7.3)       |
| Operating and other expenses           | 986     | 912     | 8.1         |
| Net profit                             | 404     | 343     | 17.8        |