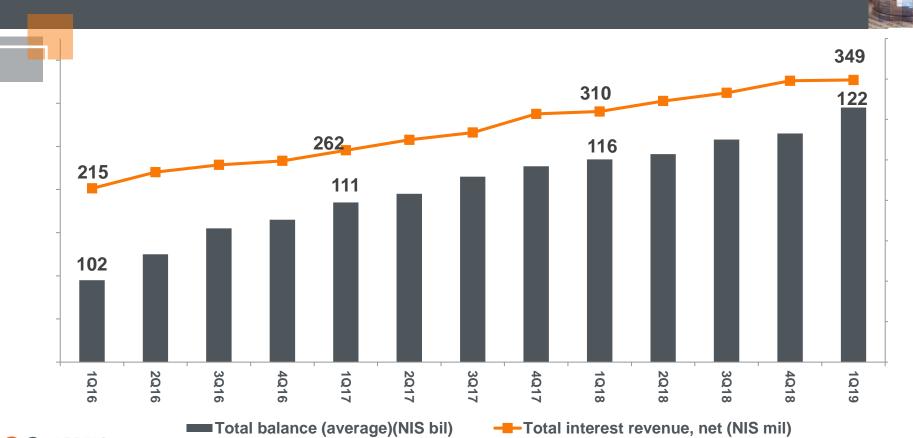

# Financing revenues from current operations continue to grow

# Growth in financing revenues in all business segments

Financing revenues (NIS m)

|                                              | Q1/2019 | Q1/2018 | % of change |
|----------------------------------------------|---------|---------|-------------|
| Housing loans                                | 403     | 357     | 12.9%       |
| Households and private banking               | 371     | 324     | 14.5%       |
| Small and micro businesses                   | 279     | 232     | 20.3%       |
| Medium businesses                            | 68      | 58      | 17.2%       |
| Large businesses and institutional investors | 164     | 159     | 3.1%        |
| Overseas operations                          | 57      | 52      | 9.6%        |