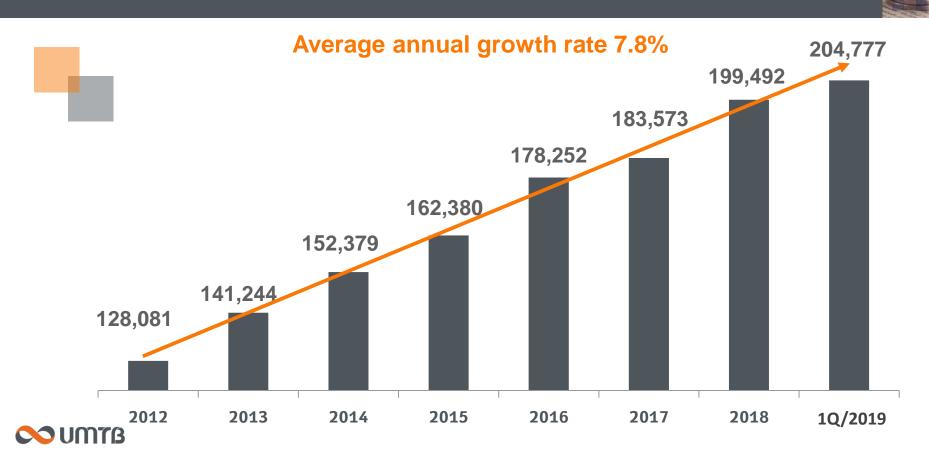

### Continuous deposit growth

Deposits from the public (NIS mil)

## Main balance sheet items development

| NOTE OF THE PARTY | 31.3.2019 | 31.3.2018 | % of change |
|-------------------------------------------------------------------------------------------------------------------------------------------------------------------------------------------------------------------------------------------------------------------------------------------------------------------------------------------------------------------------------------------------------------------------------------------------------------------------------------------------------------------------------------------------------------------------------------------------------------------------------------------------------------------------------------------------------------------------------------------------------------------------------------------------------------------------------------------------------------------------------------------------------------------------------------------------------------------------------------------------------------------------------------------------------------------------------------------------------------------------------------------------------------------------------------------------------------------------------------------------------------------------------------------------------------------------------------------------------------------------------------------------------------------------------------------------------------------------------------------------------------------------------------------------------------------------------------------------------------------------------------------------------------------------------------------------------------------------------------------------------------------------------------------------------------------------------------------------------------------------------------------------------------------------------------------------------------------------------------------------------------------------------------------------------------------------------------------------------------------------------|-----------|-----------|-------------|
| Total balance sheet                                                                                                                                                                                                                                                                                                                                                                                                                                                                                                                                                                                                                                                                                                                                                                                                                                                                                                                                                                                                                                                                                                                                                                                                                                                                                                                                                                                                                                                                                                                                                                                                                                                                                                                                                                                                                                                                                                                                                                                                                                                                                                           | 260,108   | 242,805   | 7.1         |
| Loans to the public, net                                                                                                                                                                                                                                                                                                                                                                                                                                                                                                                                                                                                                                                                                                                                                                                                                                                                                                                                                                                                                                                                                                                                                                                                                                                                                                                                                                                                                                                                                                                                                                                                                                                                                                                                                                                                                                                                                                                                                                                                                                                                                                      | 196,271   | 183,628   | 6.9         |
| Deposits from the public                                                                                                                                                                                                                                                                                                                                                                                                                                                                                                                                                                                                                                                                                                                                                                                                                                                                                                                                                                                                                                                                                                                                                                                                                                                                                                                                                                                                                                                                                                                                                                                                                                                                                                                                                                                                                                                                                                                                                                                                                                                                                                      | 204,777   | 187,066   | 9.5         |
| Securities                                                                                                                                                                                                                                                                                                                                                                                                                                                                                                                                                                                                                                                                                                                                                                                                                                                                                                                                                                                                                                                                                                                                                                                                                                                                                                                                                                                                                                                                                                                                                                                                                                                                                                                                                                                                                                                                                                                                                                                                                                                                                                                    | 9,130     | 9,057     | 0.8         |
| Equity                                                                                                                                                                                                                                                                                                                                                                                                                                                                                                                                                                                                                                                                                                                                                                                                                                                                                                                                                                                                                                                                                                                                                                                                                                                                                                                                                                                                                                                                                                                                                                                                                                                                                                                                                                                                                                                                                                                                                                                                                                                                                                                        | 15,121    | 13,890    | 8.9         |