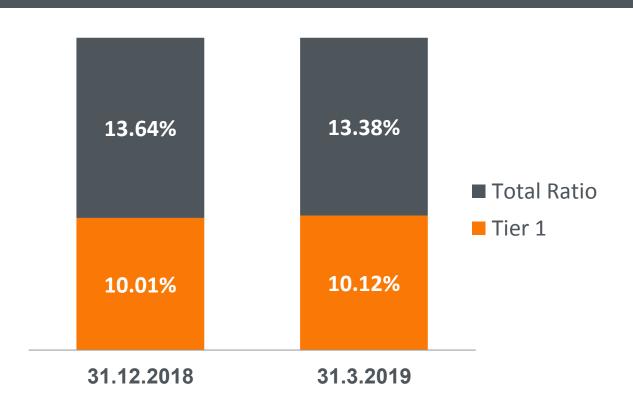

| 15,121    | 13,890    | 8.9         |



## Capital adequacy









# **Thank You**