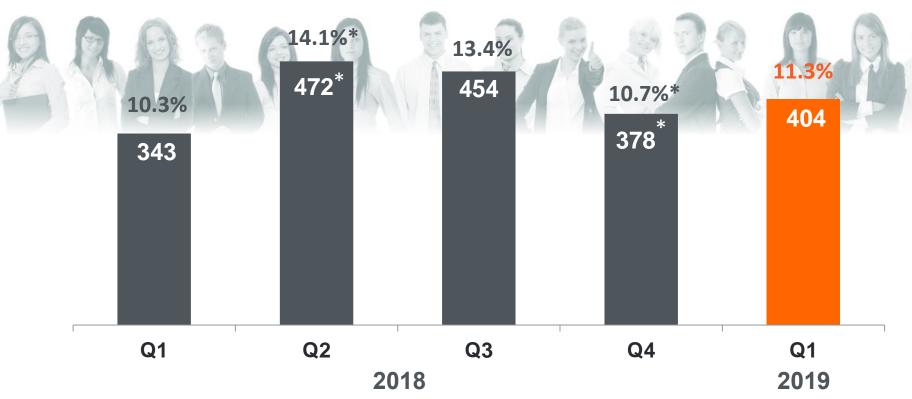

## Net profit

## Net profit - ROE

## **Condensed P&L report**

| 0000000                                | Q1/2019 | Q1/2018 | % of change |
|----------------------------------------|---------|---------|-------------|
| Interest revenue, net                  | 1,231   | 1,081   | 13.9        |
| Non interest revenues                  | 466     | 463     | (0.6)       |
| Total                                  | 1,697   | 1,544   | 9.9         |
| Expenses with respect to credit losses | 76      | 82      | (7.3)       |
| Operating and other expenses           | 986     | 912     | 8.1         |
| Net profit                             | 404     | 343     | 17.8        |