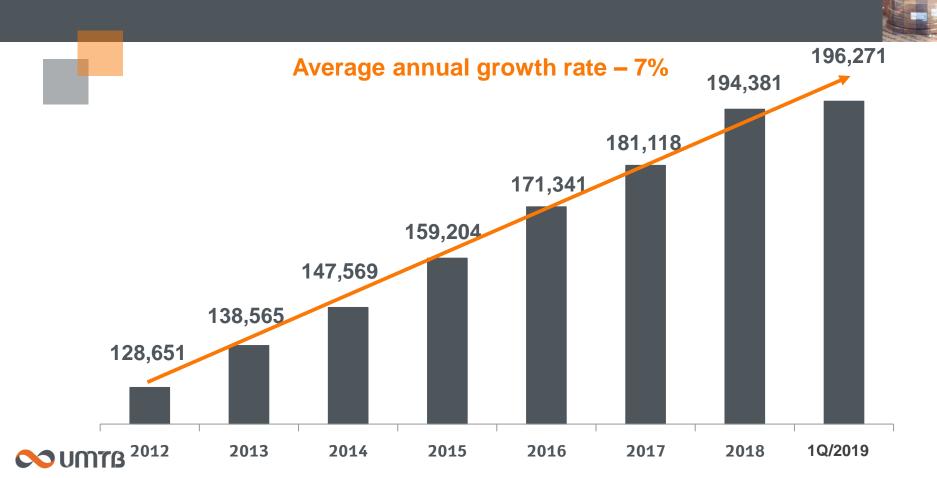

### Continuous loan growth

**Credit to the public (NIS mil)** 

# Credit growth in all segments: retail and business

| No. of the last of | 31.3.2019 | 31.3.2018 | % of change |
|--------------------------------------------------------------------------------------------------------------------------------------------------------------------------------------------------------------------------------------------------------------------------------------------------------------------------------------------------------------------------------------------------------------------------------------------------------------------------------------------------------------------------------------------------------------------------------------------------------------------------------------------------------------------------------------------------------------------------------------------------------------------------------------------------------------------------------------------------------------------------------------------------------------------------------------------------------------------------------------------------------------------------------------------------------------------------------------------------------------------------------------------------------------------------------------------------------------------------------------------------------------------------------------------------------------------------------------------------------------------------------------------------------------------------------------------------------------------------------------------------------------------------------------------------------------------------------------------------------------------------------------------------------------------------------------------------------------------------------------------------------------------------------------------------------------------------------------------------------------------------------------------------------------------------------------------------------------------------------------------------------------------------------------------------------------------------------------------------------------------------------|-----------|-----------|-------------|
| Housing loans                                                                                                                                                                                                                                                                                                                                                                                                                                                                                                                                                                                                                                                                                                                                                                                                                                                                                                                                                                                                                                                                                                                                                                                                                                                                                                                                                                                                                                                                                                                                                                                                                                                                                                                                                                                                                                                                                                                                                                                                                                                                                                                  | 127,368   | 120,811   | 5.4%        |
| Households and Private banking                                                                                                                                                                                                                                                                                                                                                                                                                                                                                                                                                                                                                                                                                                                                                                                                                                                                                                                                                                                                                                                                                                                                                                                                                                                                                                                                                                                                                                                                                                                                                                                                                                                                                                                                                                                                                                                                                                                                                                                                                                                                                                 | 21,222    | 20,164    | 5.2%        |
| Small and micro businesses                                                                                                                                                                                                                                                                                                                                                                                                                                                                                                                                                                                                                                                                                                                                                                                                                                                                                                                                                                                                                                                                                                                                                                                                                                                                                                                                                                                                                                                                                                                                                                                                                                                                                                                                                                                                                                                                                                                                                                                                                                                                                                     | 19,632    | 17,184    | 14.2%       |
| Medium businesses                                                                                                                                                                                                                                                                                                                                                                                                                                                                                                                                                                                                                                                                                                                                                                                                                                                                                                                                                                                                                                                                                                                                                                                                                                                                                                                                                                                                                                                                                                                                                                                                                                                                                                                                                                                                                                                                                                                                                                                                                                                                                                              | 6,789     | 5,906     | 15.0%       |
| Large businesses and Institutional investors                                                                                                                                                                                                                                                                                                                                                                                                                                                                                                                                                                                                                                                                                                                                                                                                                                                                                                                                                                                                                                                                                                                                                                                                                                                                                                                                                                                                                                                                                                                                                                                                                                                                                                                                                                                                                                                                                                                                                                                                                                                                                   | 17,103    | 15,954    | 7.2%        |
| Overseas operations                                                                                                                                                                                                                                                                                                                                                                                                                                                                                                                                                                                                                                                                                                                                                                                                                                                                                                                                                                                                                                                                                                                                                                                                                                                                                                                                                                                                                                                                                                                                                                                                                                                                                                                                                                                                                                                                                                                                                                                                                                                                                                            | 4,157     | 3,609     | 15.2%       |
| Total                                                                                                                                                                                                                                                                                                                                                                                                                                                                                                                                                                                                                                                                                                                                                                                                                                                                                                                                                                                                                                                                                                                                                                                                                                                                                                                                                                                                                                                                                                                                                                                                                                                                                                                                                                                                                                                                                                                                                                                                                                                                                                                          | 196,271   | 183,628   | 6.9%        |