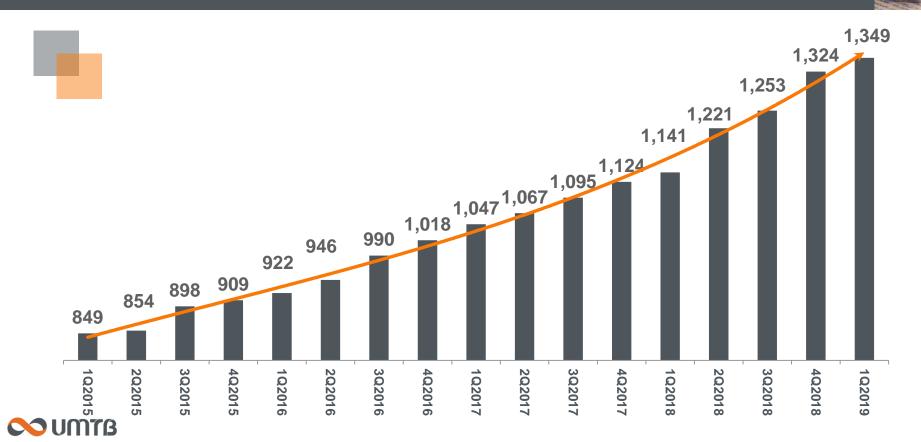

# Financing revenues from current operations continue to grow

## Financing revenues

|        |                                                                        | Q1/2019 | Q1/2018 | Rate of change |
|--------|------------------------------------------------------------------------|---------|---------|----------------|
| Intere | est revenues, net                                                      | 1,231   | 1,081   |                |
| Non-i  | nterest financing revenues                                             | 57      | 90      |                |
| Total  | financing revenues                                                     | 1,288   | 1,171   | 10.0           |
| Less   | Linkage differentials with respect to CPI position                     | (42)    | 39      |                |
|        | Revenues from collection of interest on troubled debt                  | 12      | 12      |                |
|        | Gain from debentures                                                   | 12      | 2       |                |
|        | Effect of accounting treatment of derivatives at fair value and others | (43)    | 55      |                |
| Total  | Total effects other than current operations                            |         | 30      |                |
| Total  | financing revenues from current operations                             | 1,349   | 1,141   | 18.2           |