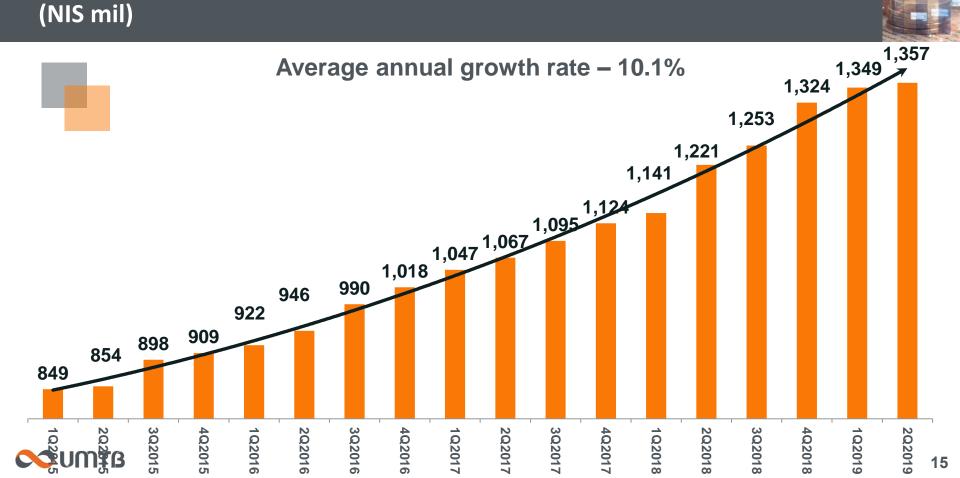

# Financing revenues from current operations continue to grow

#### Financing revenues

|        |                                                                        | H1/2019 | H1/2018 | Rate of change |
|--------|------------------------------------------------------------------------|---------|---------|----------------|
| Intere | est revenues, net                                                      | 2,774   | 2,426   |                |
| Non-i  | nterest financing revenues                                             | 146     | 219     |                |
| Total  | financing revenues                                                     | 2,920   | 2,645   | 10.4           |
| Less   | Linkage differentials with respect to CPI position                     | 193     | 133     |                |
|        | Revenues from collection of interest on troubled debt                  | 21      | 20      |                |
|        | Gain from debentures                                                   | 13      | 2       |                |
|        | Effect of accounting treatment of derivatives at fair value and others | (13)    | 128     |                |
| Total  | effects other than current operations                                  | 214     | 283     |                |
| Total  | financing revenues from current operations                             | 2,706   | 2,362   | 14.6           |