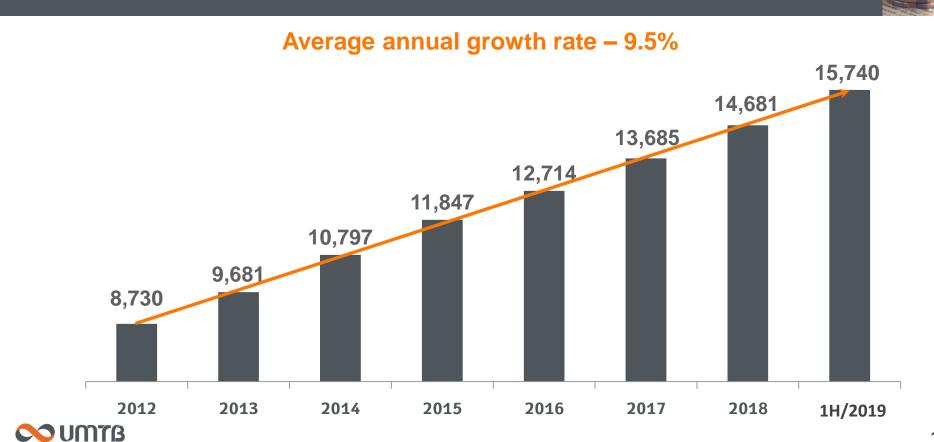

ntinue to grow



# Growth in financing revenues in all business segments

Financing revenues (NIS m)

|                                              | H1/2019 | H1/2018 | % of change |
|----------------------------------------------|---------|---------|-------------|
| Housing loans                                | 818     | 729     | 12.2%       |
| Households and private banking               | 716     | 641     | 11.7%       |
| Small and micro businesses                   | 567     | 479     | 18.4%       |
| Medium businesses                            | 143     | 117     | 22.2%       |
| Large businesses and institutional investors | 325     | 319     | 1.9%        |
| Overseas operations                          | 114     | 102     | 11.8%       |



### Increasing equity base





#### Bank Yahav's business results continue to improve





# Becoming a significant financial assets administrator in the system

#### Financial assets administration services

|                                            | 30.6.2019 | 30.6.2018 | % of change |
|--------------------------------------------|-----------|-----------|-------------|
| Securities                                 | 416,893   | 240,374   | 73.4%       |
| Provident funds operation                  | 89,914    | 80,257    | 12.0%       |
| Trustee assets and mutual funds operations | 82,721    | 93,929    | (11.9)%     |
| Other managed accounts                     | 15,438    | 13,918    | 10.9%       |
| Total                                      | 604,966   | 428,478   | 41.2%       |



### Double digit ROE d