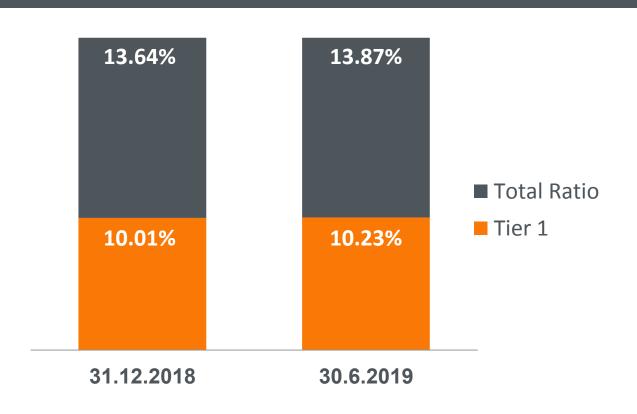

| 1,997   | 1,812 * | 10.2        |



#### Main balance sheet items development



| Manager 1                | 30.6.2019 | 30.6.2018 | % of change |
|--------------------------|-----------|-----------|-------------|
| Total balance sheet      | 264,223   | 246,593   | 7.1         |
| Loans to the public, net | 200,728   | 187,055   | 7.3         |
| Deposits from the public | 205,188   | 189,900   | 8.1         |
| Securities               | 8,816     | 9,926     | (11.2)      |
| Equity                   | 15,740    | 13,986    | 12.5        |



#### **Capital adequacy**









### **Thank You**