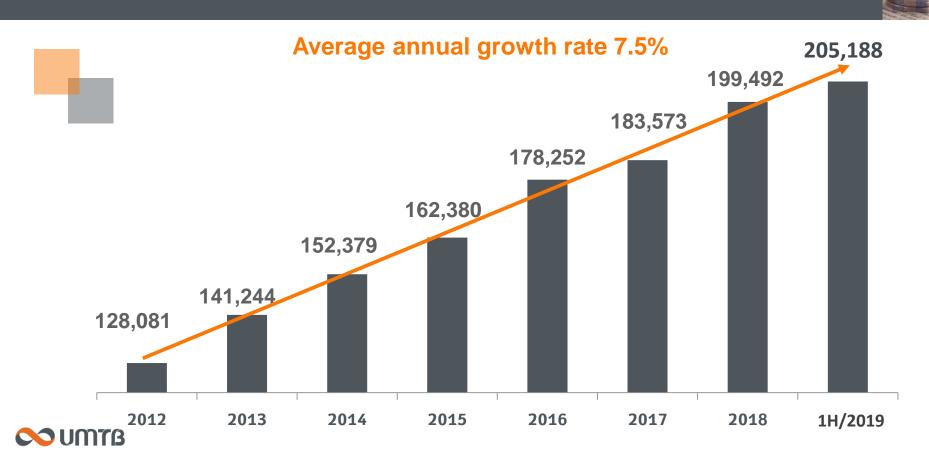

#### Continuous deposit growth

Deposits from the public (NIS mil)

#### Main balance sheet items development

| Manager 1                | 30.6.2019 | 30.6.2018 | % of change |
|--------------------------|-----------|-----------|-------------|
| Total balance sheet      | 264,223   | 246,593   | 7.1         |
| Loans to the public, net | 200,728   | 187,055   | 7.3         |
| Deposits from the public | 205,188   | 189,900   | 8.1         |
| Securities               | 8,816     | 9,926     | (11.2)      |
| Equity                   | 15,740    | 13,986    | 12.5        |