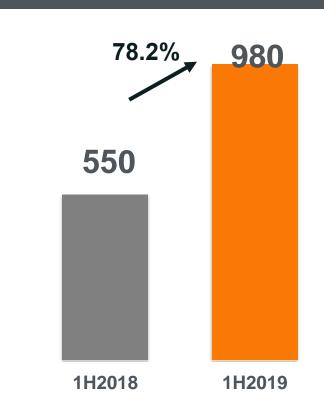

### Net profit

#### Net profit

#### **Condensed P&L report**

| NAME OF THE PARTY | H1/2019 | H1/2018 | % of change |
|-------------------------------------------------------------------------------------------------------------------------------------------------------------------------------------------------------------------------------------------------------------------------------------------------------------------------------------------------------------------------------------------------------------------------------------------------------------------------------------------------------------------------------------------------------------------------------------------------------------------------------------------------------------------------------------------------------------------------------------------------------------------------------------------------------------------------------------------------------------------------------------------------------------------------------------------------------------------------------------------------------------------------------------------------------------------------------------------------------------------------------------------------------------------------------------------------------------------------------------------------------------------------------------------------------------------------------------------------------------------------------------------------------------------------------------------------------------------------------------------------------------------------------------------------------------------------------------------------------------------------------------------------------------------------------------------------------------------------------------------------------------------------------------------------------------------------------------------------------------------------------------------------------------------------------------------------------------------------------------------------------------------------------------------------------------------------------------------------------------------------------|---------|---------|-------------|
| Interest revenue, net                                                                                                                                                                                                                                                                                                                                                                                                                                                                                                                                                                                                                                                                                                                                                                                                                                                                                                                                                                                                                                                                                                                                                                                                                                                                                                                                                                                                                                                                                                                                                                                                                                                                                                                                                                                                                                                                                                                                                                                                                                                                                                         | 2,774   | 2,426   | 14.3        |
| Non interest revenues                                                                                                                                                                                                                                                                                                                                                                                                                                                                                                                                                                                                                                                                                                                                                                                                                                                                                                                                                                                                                                                                                                                                                                                                                                                                                                                                                                                                                                                                                                                                                                                                                                                                                                                                                                                                                                                                                                                                                                                                                                                                                                         | 950     | 967     | (1.8)       |
| Total                                                                                                                                                                                                                                                                                                                                                                                                                                                                                                                                                                                                                                                                                                                                                                                                                                                                                                                                                                                                                                                                                                                                                                                                                                                                                                                                                                                                                                                                                                                                                                                                                                                                                                                                                                                                                                                                                                                                                                                                                                                                                                                         | 3,724   | 3,393   | 9.8         |
| Expenses with respect to credit losses                                                                                                                                                                                                                                                                                                                                                                                                                                                                                                                                                                                                                                                                                                                                                                                                                                                                                                                                                                                                                                                                                                                                                                                                                                                                                                                                                                                                                                                                                                                                                                                                                                                                                                                                                                                                                                                                                                                                                                                                                                                                                        | 175     | 172     | 1.7         |
| Operating and other expenses                                                                                                                                                                                                                                                                                                                                                                                                                                                                                                                                                                                                                                                                                                                                                                                                                                                                                                                                                                                                                                                                                                                                                                                                                                                                                                                                                                                                                                                                                                                                                                                                                                                                                                                                                                                                                                                                                                                                                                                                                                                                                                  | 1,997   | 2,237   | (10.7)      |
| Net profit                                                                                                                                                                                                                                                                                                                                                                                                                                                                                                                                                                                                                                                                                                                                                                                                                                                                                                                                                                                                                                                                                                                                                                                                                                                                                                                                                                                                                                                                                                                                                                                                                                                                                                                                                                                                                                                                                                                                                                                                                                                                                                                    | 980     | 550     | 78.2        |