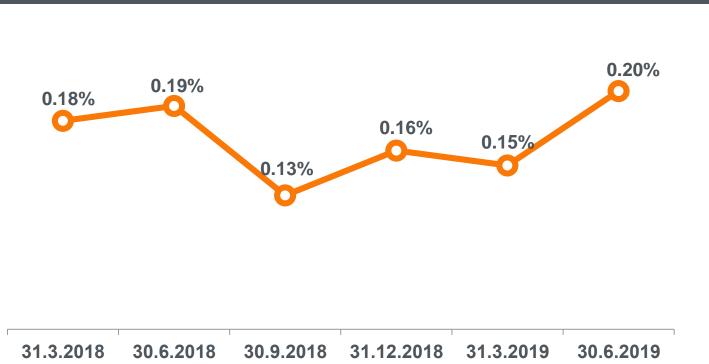

0   | 2,645   | 10.4           |
| Less   | Linkage differentials with respect to CPI position                     | 193     | 133     |                |
|        | Revenues from collection of interest on troubled debt                  | 21      | 20      |                |
|        | Gain from debentures                                                   | 13      | 2       |                |
|        | Effect of accounting treatment of derivatives at fair value and others | (13)    | 128     |                |
| Total  | effects other than current operations                                  | 214     | 283     |                |
| Total  | financing revenues from current operations                             | 2,706   | 2,362   | 14.6           |



### Provisions / loans to the public







#### **Operating and other expenses**



| Name of the second seco | H1/2019 | H1/2018 | % of change |
|------------------------------------------------------------------------------------------------------------------------------------------------------------------------------------------------------------------------------------------------------------------------------------------------------------------------------------------------------------------------------------------------------------------------------------------------------------------------------------------------------------------------------------------------------------------------------------------------------------------------------------------------------------------------------------------------------------------