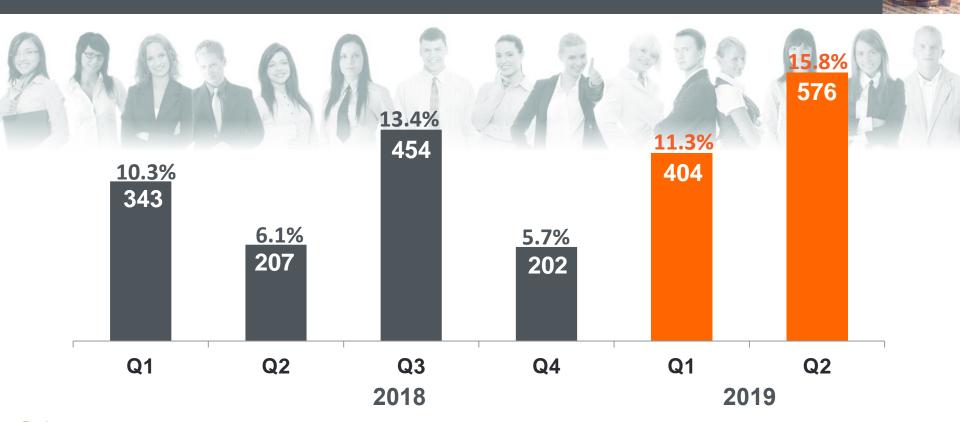

| 30.6.2019 | 30.6.2018 | % of change |
|--------------------------------------------|-----------|-----------|-------------|
| Securities                                 | 416,893   | 240,374   | 73.4%       |
| Provident funds operation                  | 89,914    | 80,257    | 12.0%       |
| Trustee assets and mutual funds operations | 82,721    | 93,929    | (11.9)%     |
| Other managed accounts                     | 15,438    | 13,918    | 10.9%       |
| Total                                      | 604,966   | 428,478   | 41.2%       |



### Double digit ROE despite dramatic increase in equity and low interest rate





CO UMTB

## Return to dividend distribution – for the first time since Q1/2018



### **Financial results**





#### **Net profit and ROE**







#### **Net profit**\* and **ROE**\*

(NIS mil)







\*Excluding the provisions for the US Department of Justice's investigation, and taking into account provisions for bonuses in line with the level of profitability from current operations, and the tax expenses derived from these

#### **Condensed P&L report**



| NAME OF THE PARTY | H1/2019 | H1/2018 | % of change |
|--------------------------------------------------------------------------------------------------------------------------------------------------------------------------------------------------------------------------------------------------------------------------------------------------------------------------------------------------------------------------------------------------------------------------------------