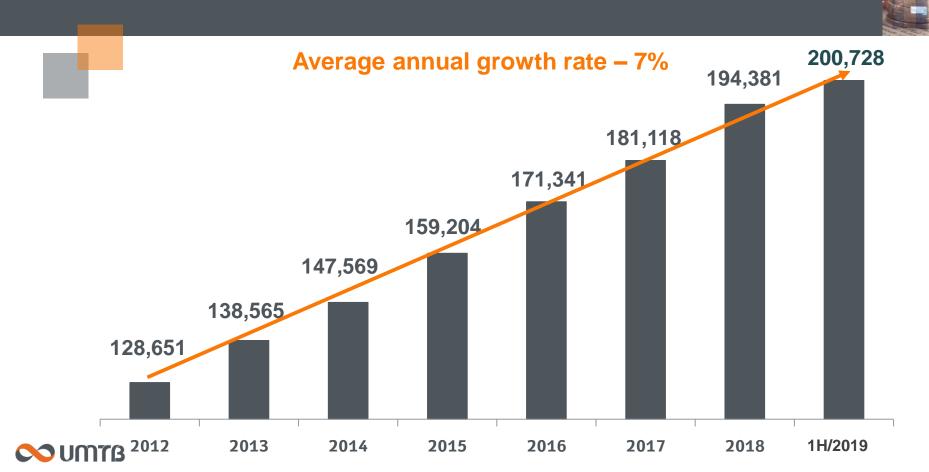

#### Continuous loan growth

**Credit to the public (NIS mil)** 

# Credit growth in all segments: retail and business

| 011111111                                    | 30.6.2019 | 30.6.2018 | % of change |
|----------------------------------------------|-----------|-----------|-------------|
| Housing loans                                | 130,140   | 122,168   | 6.5%        |
| Households and Private banking               | 21,165    | 20,688    | 2.3%        |
| Small and micro businesses                   | 20,059    | 17,775    | 12.8%       |
| Medium businesses                            | 7,196     | 5,822     | 23.6%       |
| Large businesses and Institutional investors | 18,205    | 17,028    | 6.9%        |
| Overseas operations                          | 3,963     | 3,574     | 10.9%       |
| Total                                        | 200,728   | 187,055   | 7.3%        |