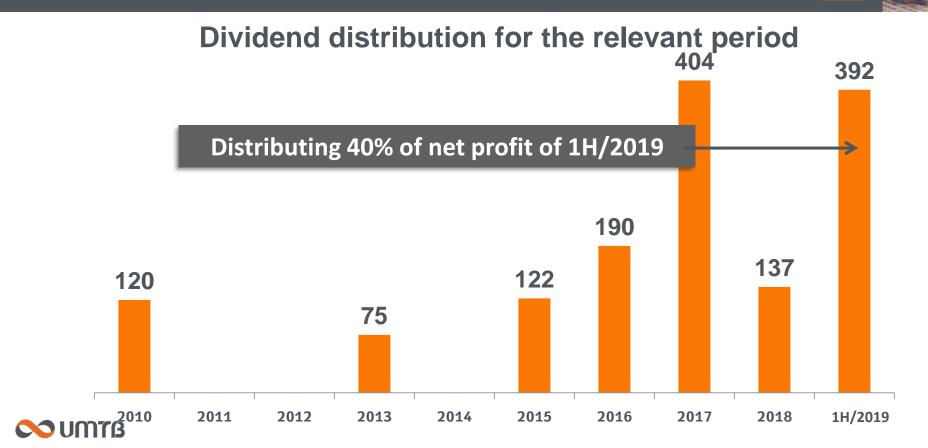

ncial assets administration services

|                                            | 30.6.2019 | 30.6.2018 | % of change |
|--------------------------------------------|-----------|-----------|-------------|
| Securities                                 | 416,893   | 240,374   | 73.4%       |
| Provident funds operation                  | 89,914    | 80,257    | 12.0%       |
| Trustee assets and mutual funds operations | 82,721    | 93,929    | (11.9)%     |
| Other managed accounts                     | 15,438    | 13,918    | 10.9%       |
| Total                                      | 604,966   | 428,478   | 41.2%       |



### Double digit ROE despite dramatic increase in equity and low interest rate





CO UMTB

## Return to dividend distribution – for the first time since Q1/2018



### **Financial results**





#### **Net profit and ROE**







#### **Net profit**\* and **ROE**\*

(NIS mil)







\*Excluding the provisions for the US Department of Justice's investigation, and taking into account provisions for bonuses in line with the level of profitability from current operations, and the tax expenses derived from these

#### **Condensed P&L report**



| NAME OF THE PARTY | H1/2019 | H1/2018 | % of change |
|----------------------------------------------------------------------------------------------------------------------------------------------------------------------------------------------------------------------------------------------------------------------------------------------------------------------------------------------------------------------