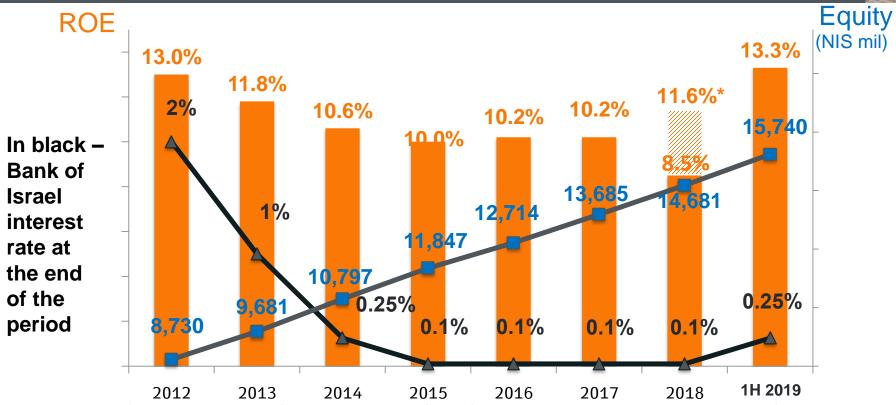

#### Net profit - ROE

### Net profit - ROE

<sup>\*</sup>Excluding the provisions for the US Department of Justice's investigation, and taking into account provisions for bonuses in line with the level of profitability from current operations, and the tax expenses derived from these

### Increasing equity base

### Double digit ROE despite dramatic increase in equity and low interest rate

CO UMTB