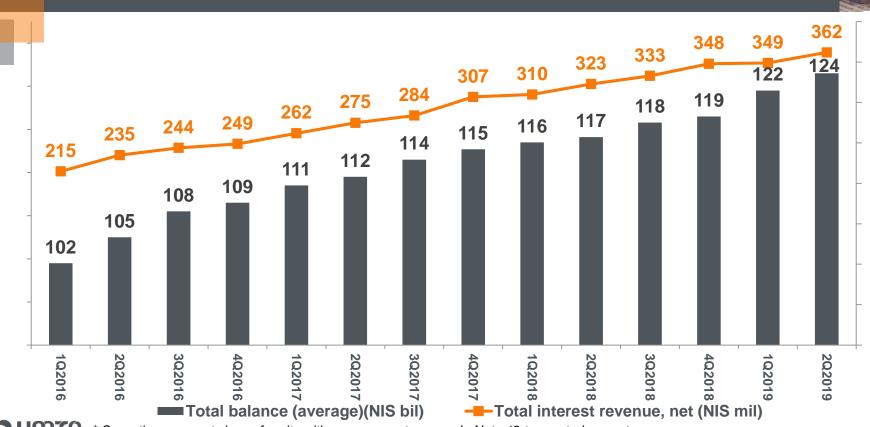

| 200,728   | 187,055   | 7.3%               |  |



### Mortgage – continuous growth of balance and revenues\*



#### Continuous deposit growth

Deposits from the public (NIS mil)



# Financing revenues from current operations continue to grow



# Growth in financing revenues in all business segments

Financing revenues (NIS m)

|                                              | H1/2019 | H1/2018 | % of change |
|----------------------------------------------|---------|---------|-------------|
| Housing loans                                | 818     | 729     | 12.2%       |
| Households and private banking               | 716     | 641     | 11.7%       |
| Small and micro businesses                   | 567     | 479     | 18.4%       |
| Medium businesses                            | 143     | 117     | 22.2%       |
| Large businesses and institutional investors | 325     | 319     | 1.9%